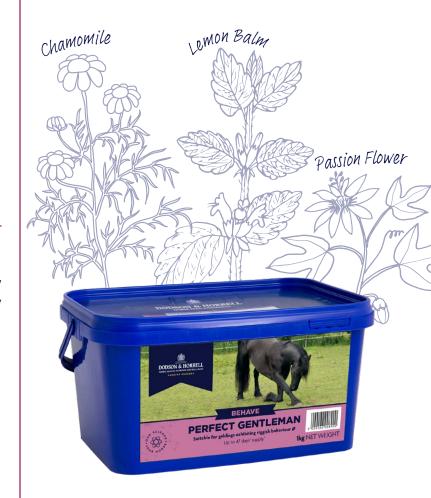

**BEHAVE** 

PERFECT GENTLEMAN

## **PERFECT GENTLEMAN**

#### **Composition**

Chamomile, Lemon Balm, Passion Flower, Hops, Magnesium Oxide