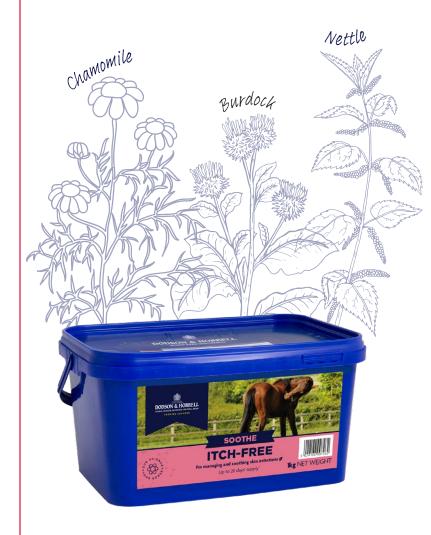

## SOOTHE

# **ITCH-FREE**

#### **Composition**

Nettle, Burdock Root, Chamomile, Garlic Granules