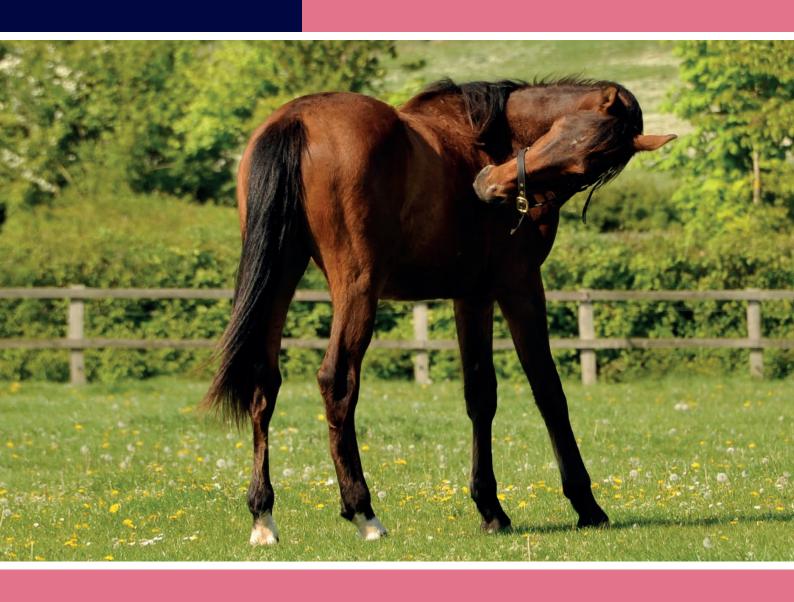

## For managing and soothing skin irritations

- Nettle and Burdock Root contain essential minerals to support the formation and maintenance of a normal skin and coat
- Chamomile renowned for its calming properties
- Garlic Granules for support of the immune and circulatory systems

### For managing and soothing skin irritations

**Itch-Free** is a complementary feedingstuff specifically for horses & ponies.